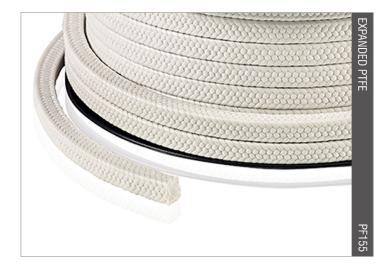

# PTFE BRAID PACKING - TYPE PF155

## **Product's category**

Braid packing made of pure expanded PTFE

# **Characteristics**

Composed of an expanded PTFE yarn that combines a thermal conductivity 3 times higher than that of the normal PTFE braid with excellent lubrication.

Thanks to the low friction coefficient, risks of shaft wear are avoided, losses are significantly reduced and the braid has a considerably longer service life. Contains silicone oil.