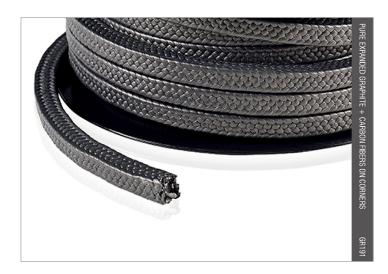

## **Product's category**

Braid packing made of GRAPHITE + CARBON

### **Characteristics**

Self-lubricating braid composed of pure expanded graphite plus carbon fiber on the corners.

The braid is designed to be used specifically to eliminate flushing water and to exclude leaks in most applications. The reinforcement in carbon fiber on the corners guarantees the integrity of its structure and allows a quick and easy removal during maintenance, thus reducing system downtime.